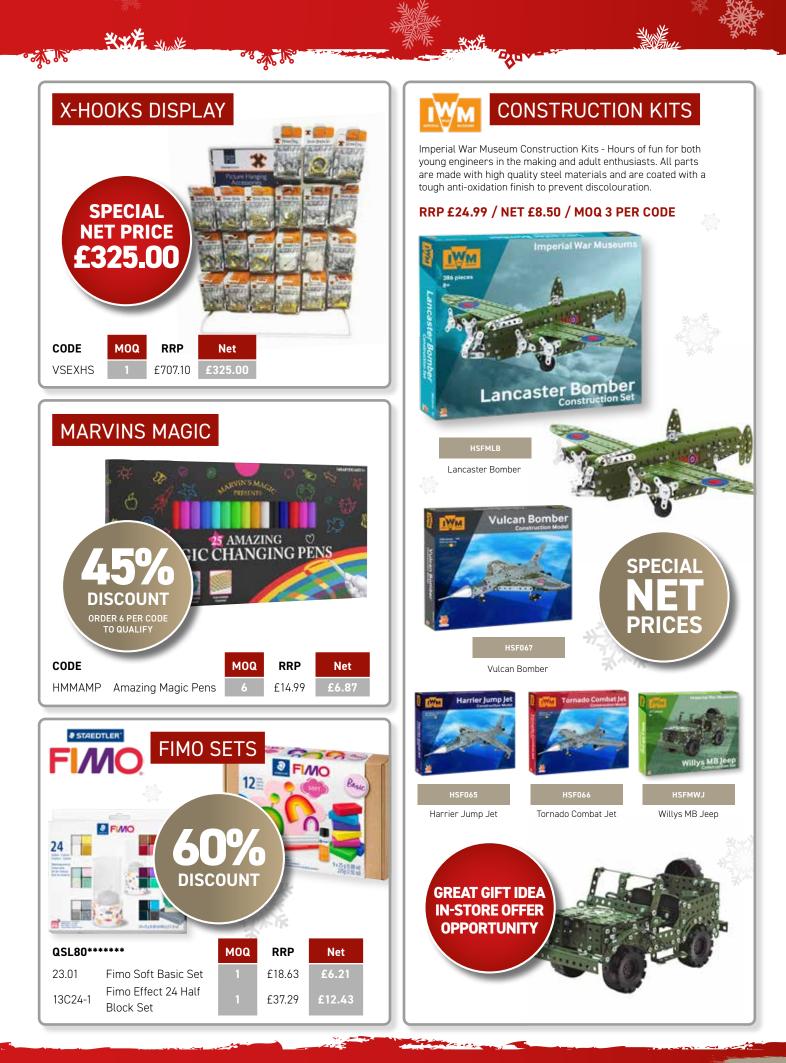

| DAS.                                                                                        | DAS:<br>DAS:<br>DAS:<br>DAS:<br>DAS:<br>DAS:<br>DAS:<br>DAS:           |
| <b>QDE******</b><br>D1* 1kg<br>D500* 500g                                                                | MOQ   RRP   Net     12   £7.50   £3.13     12   £4.75   £1.98                          |                                                                                             | 50%                                                                    |

QDE\*\*\*\*\*\*MOQRRPNetD1\*lkg12f.7.50f.3.13D50\*500g12f.4.75f.1.98D350WDWood 350g6f.4.75f.1.98D700WDWood 700g6f.7.50f.3.13PT48pc Plastic Tools1f.3.60WT24pc Wire Tools1f.70.80f.29.50



## **MUNGYO**°

\*\*\*

Mungyo Artist Oil Pastels have a high pigment content for brilliant colours and a creamy consistency for easy application and blending. Round: 70mm x 11mm.

~" (Å K

Mungyo Artist Soft Pastels have a square profile making them ideal for block and detailed work. Extreme softness for unrivalled colour application. Strong pigment content for brilliant colours. Full length: 66mm x 10mm (Half length 33mm x 10mm)

#### \*SELECTED LINES ONLY

## **OIL PASTELS**

| тмм | IOP**     | MOQ | RRP    | Net   |
|-----|-----------|-----|--------|-------|
| W   | White     | 12  | £1.09  | £0.41 |
| В   | Black     | 12  | £1.09  | £0.41 |
| 12  | Set of 12 |     | £6.49  | £2.43 |
| 24  | Set of 24 |     | £13.49 | £5.06 |
| 36  | Set of 36 |     | £19.49 | £7.31 |
| 48  | Set o