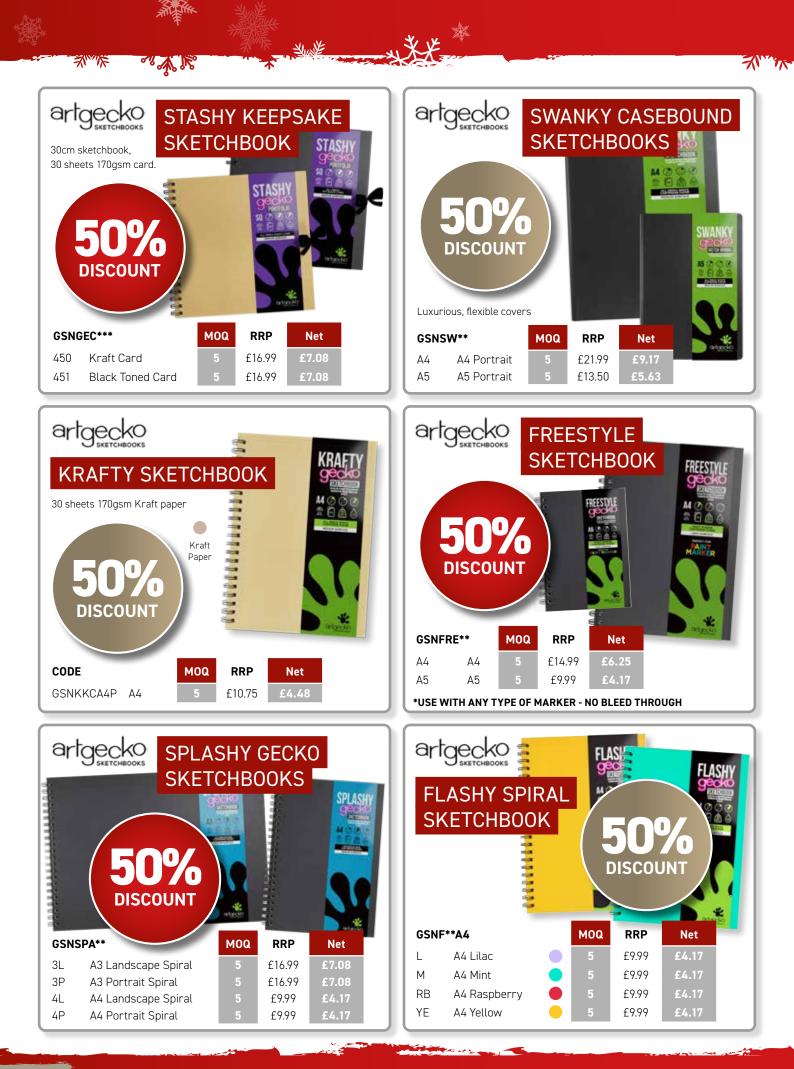

## SKETCHBOOKS

义火光

Kult

and the se

#### **Classy Case Bound**

46 sheets 150gsm toothy cartridge paper.

| HA**         | MOQ                                                                                       | RRP                                                                                     | Net                                                                                                                                                           |
|--------------|-------------------------------------------------------------------------------------------|-----------------------------------------------------------------------------------------|---------------------------------------------------------------------------------------------------------------------------------------------------------------|
| A6 Portrait  | 5                                                                                         | £5.75                                                                                   | £2.40                                                                                                                                                         |
| A5 Portrait  |                                                                                           | £7.50                                                                                   | £3.13                                                                                                                                                         |
| A4 Portrait  |                                                                                           | £10.50                                                                                  | £4.38                                                                                                                                                         |
| A3 Portrait  |                                                                                           | £23.50                                                                                  | £9.79                                                                                                                                                         |
| A6 Landscape |                                                                                           | £5.75                                                                                   | £2.40                                                                                                                                                         |
| A5 Landscape |                                                                                           | £7.50                                                                                   | £3.13                                                                                                                                                         |
| A4 Landscape |                                                                                           | £10.50                                                                                  | £4.38                                                                                                                                                         |
| A3 Landscape | 5                                                                                         | £23.50                                                                                  | £9.79                                                                                                                                                         |
|              | A5 Portrait<br>A4 Portrait<br>A3 Portrait<br>A6 Landscape<br>A5 Landscape<br>A4 Landscape | A6 Portrait5A5 Portrait5A4 Portrait5A3 Portrait5A6 Landscape5A5 Landscape5A4 Landscape5 | A6 Portrait 5 £5.75   A5 Portrait 5 £7.50   A4 Portrait 5 £10.50   A3 Portrait 5 £23.50   A6 Landscape 5 £5.75   A5 Landscape 5 £7.50   A4 Landscape 5 £10.50 |

#### **Classy Spiral**

40 sheets 150gsm toothy cartridge paper.

| GSN | CSA**        | MOQ | RRP    | Net    |
|-----|--------------|-----|--------|--------|
| 5P  | A5 Portrait  | 5   | £5.99  | £2.50  |
| 4P  | A4 Portrait  | 5   | £9.50  | £3.96  |
| 3P  | A3 Portrait  | 5   | £15.99 | £6.67  |
| 5L  | A5 Landscape | 5   | £5.99  | £2.50  |
| 4L  | A4 Landscape | 5   | £9.50  | £3.96  |
| 3L  | A3 Landscape | 5   | £15.99 | £6.67  |
| 2L  | A2 Landscape | 5   | £29.99 | £12.50 |

#### Eco Spiral

40 sheets 150gsm recycled white cartridge paper.

| GSNG | ECRE**      | MOQ | RRP    | Net   |
|------|-------------|-----|--------|-------|
| 102  | A4 Portrait | 5   | £10.75 | £4.48 |
| 104  | A3 Portrait | 5   | £18.99 | £7.91 |

#### Krafty Spiral

40 sheets 150gsm toothy white cartridge paper.

| GSNK | ***                | MOQ | RRP    | Net   |
|------|--------------------|-----|--------|-------|
| A5P  | A5 Portrait        | 5   | £5.99  | £2.50 |
| A4P  | A4 Portrait        |     | £9.50  | £3.96 |
| A3P  | A3 Portrait        |     | £15.99 | £6.67 |
| A5L  | A5 Landscape       |     | £5.99  | £2.50 |
| A4L  | A4 Landscape       |     | £9.50  | £3.96 |
| A3L  | A3 Landscape       |     | £15.99 | £6.67 |
| 300  | Square 300 x 300mm | 5   | £13.50 | £5.63 |