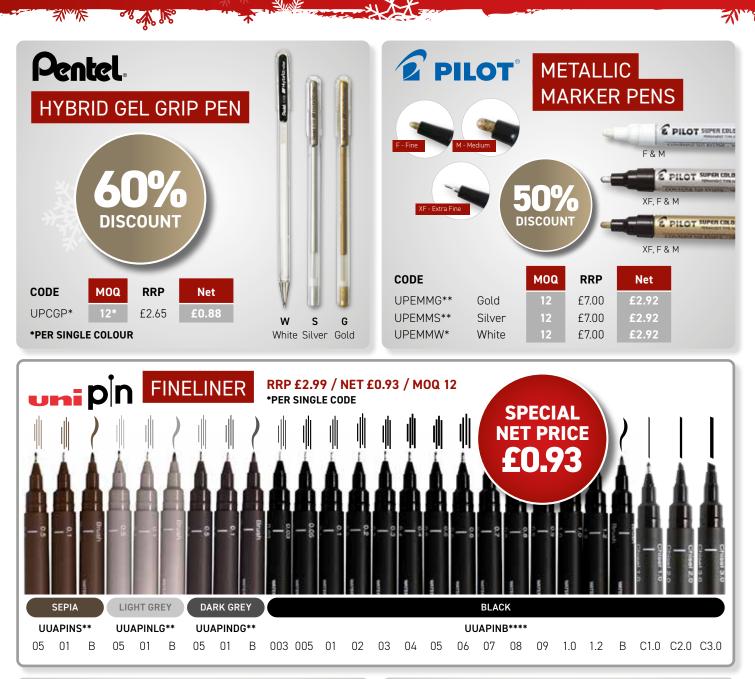

|                                                                                                        |

Silver White Black Gold Ŗ ٤ 📘 RRP S CODE MOQ Net ARKER £3.99 White UUPX203\* PX-203 Extra Fine Black Silver Red R MARKER UUPX21\*\* PX-21 Fine £3.99 White Yellow White PX-20 Medium Yellow UUPX20\*\* £4.99 ~ ~ UUPX30\* PX-30 Chisel £7.49 £2.34 PX-30 PX-20 PX-21 PX-203 \*PER SINGLE COLOUR











£9.58

£5.21

£3.67

3

4

5

A3

Α4

Α5

f 22 99

£12.49

£8.79

XXX XXXX

36 38



-So.



Tel: 0161 902 3800 Our carriage paid order is £50 net (UK Mainland)

£7.66

£4.16

£2.93





SA IS

## SKETCHBOOKS

义火光

Kult



and the se

#### **Classy Case Bound**

46 sheets 150gsm toothy cartridge paper.

| HA**         | MOQ                                                                                       | RRP                                                                                     | Net                                                                                                                                                           |
|--------------|-------------------------------------------------------------------------------------------|------------------