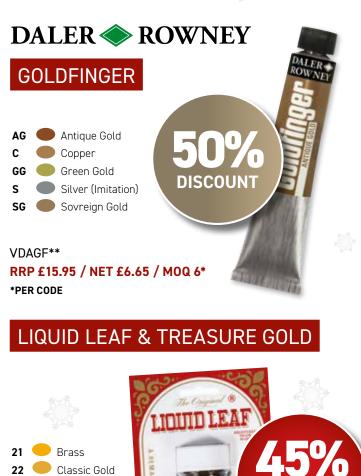

### See our latest Catalogue

Click the image on the home page www.artstat.co.uk

Facebook: Artstat

23 Copper 24 Florentine 25 Pewter 26 Renaissance 27 Silver 28 White Fire

VCJLL\*\* Liquid Leaf 30ml RRP £12.40 / NET £5.68 VCJTG\*\* Treasure Gold 25g RRP £12.10 / NET £5.55