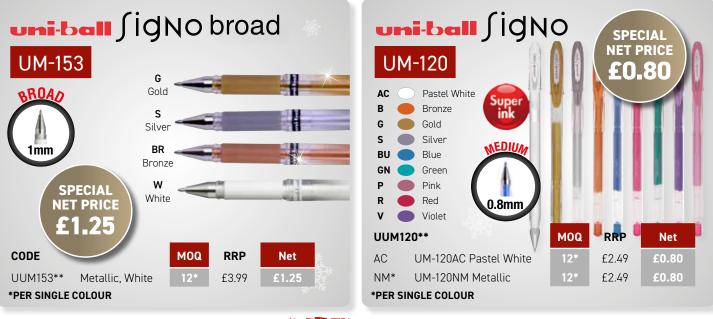

|                                                                                                        |

Silver White Black Gold Ŗ ٤ 📘 RRP S CODE MOQ Net ARKER £3.99 White UUPX203\* PX-203 Extra Fine Black Silver Red R MARKER UUPX21\*\* PX-21 Fine £3.99 White Yellow White PX-20 Medium Yellow UUPX20\*\* £4.99 ~ ~ UUPX30\* PX-30 Chisel £7.49 £2.34 PX-30 PX-20 PX-21 PX-203 \*PER SINGLE COLOUR











£9.58

£5.21

£3.67

3

4

5

A3

Α4

Α5

f 22 99

£12.49

£8.79

XXX XXXX

36 38



-So.



Tel: 0161 902 3800 Our carriage paid order is £50 net (UK Mainland)

£7.66

£4.16

£2.93





SA IS

## SKETCHBOOKS

义火光

Kult



and the se

#### **Classy Case Bound**

46 sheets 150gsm toothy cartridge paper.

| HA**         | MOQ                                                                                       | RRP                                                                                     | Net                                                                                                                                                           |
|--------------|-------------------------------------------------------------------------------------------|--------------------